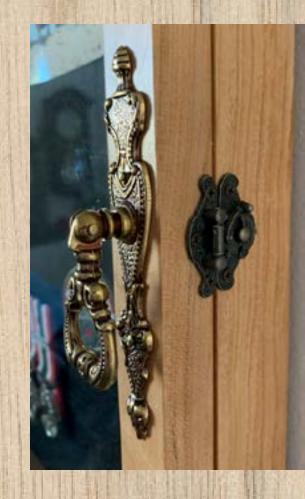

## **Dimensions:**

Width 17 inches Height 22 inches
Thickness 3 inches has a glass front protective
door. You can order it in just about any size you
require.

free shipping in Canada

Comes with

- Door magnet latch-Small door latch.
- Decorative brass door handle
- Front door brass corner caps