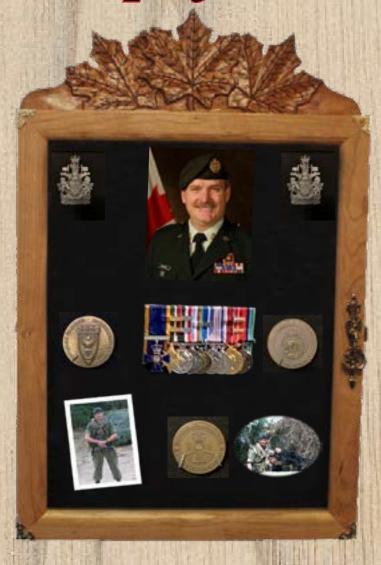

## Canadian Maple Leaf Display Case

Title: Canadian Maple Leaf Display

Artists:

Designer & Carver Gary A Crosby

Medium:

Available in Cherry, Oak, Walnut, Mahogany

## Description:

Hand-carved out of Canadian hardwood. It comes with a carved top section that can be stained, painted or just oiled and waxed, as seen in the image on the first page.

## **Dimensions:**

Width 17 inches Height 22 inches
Thickness 3 inches has a glass front protective
door. You can order it in just about any size you
require.

free shipping in Canada

Comes with

- Door magnet latch-Small door latch.
- Decorative brass door handle
- Front door brass corner caps

Hand-carved Top section (seen below in Cherry)

If you would like one of our current designs or would like a custom carved display designed just for you, don't hesitate to contact us using the email below. Or perhaps you are interested in something different, just let us know, and we will work with you to create something unique.